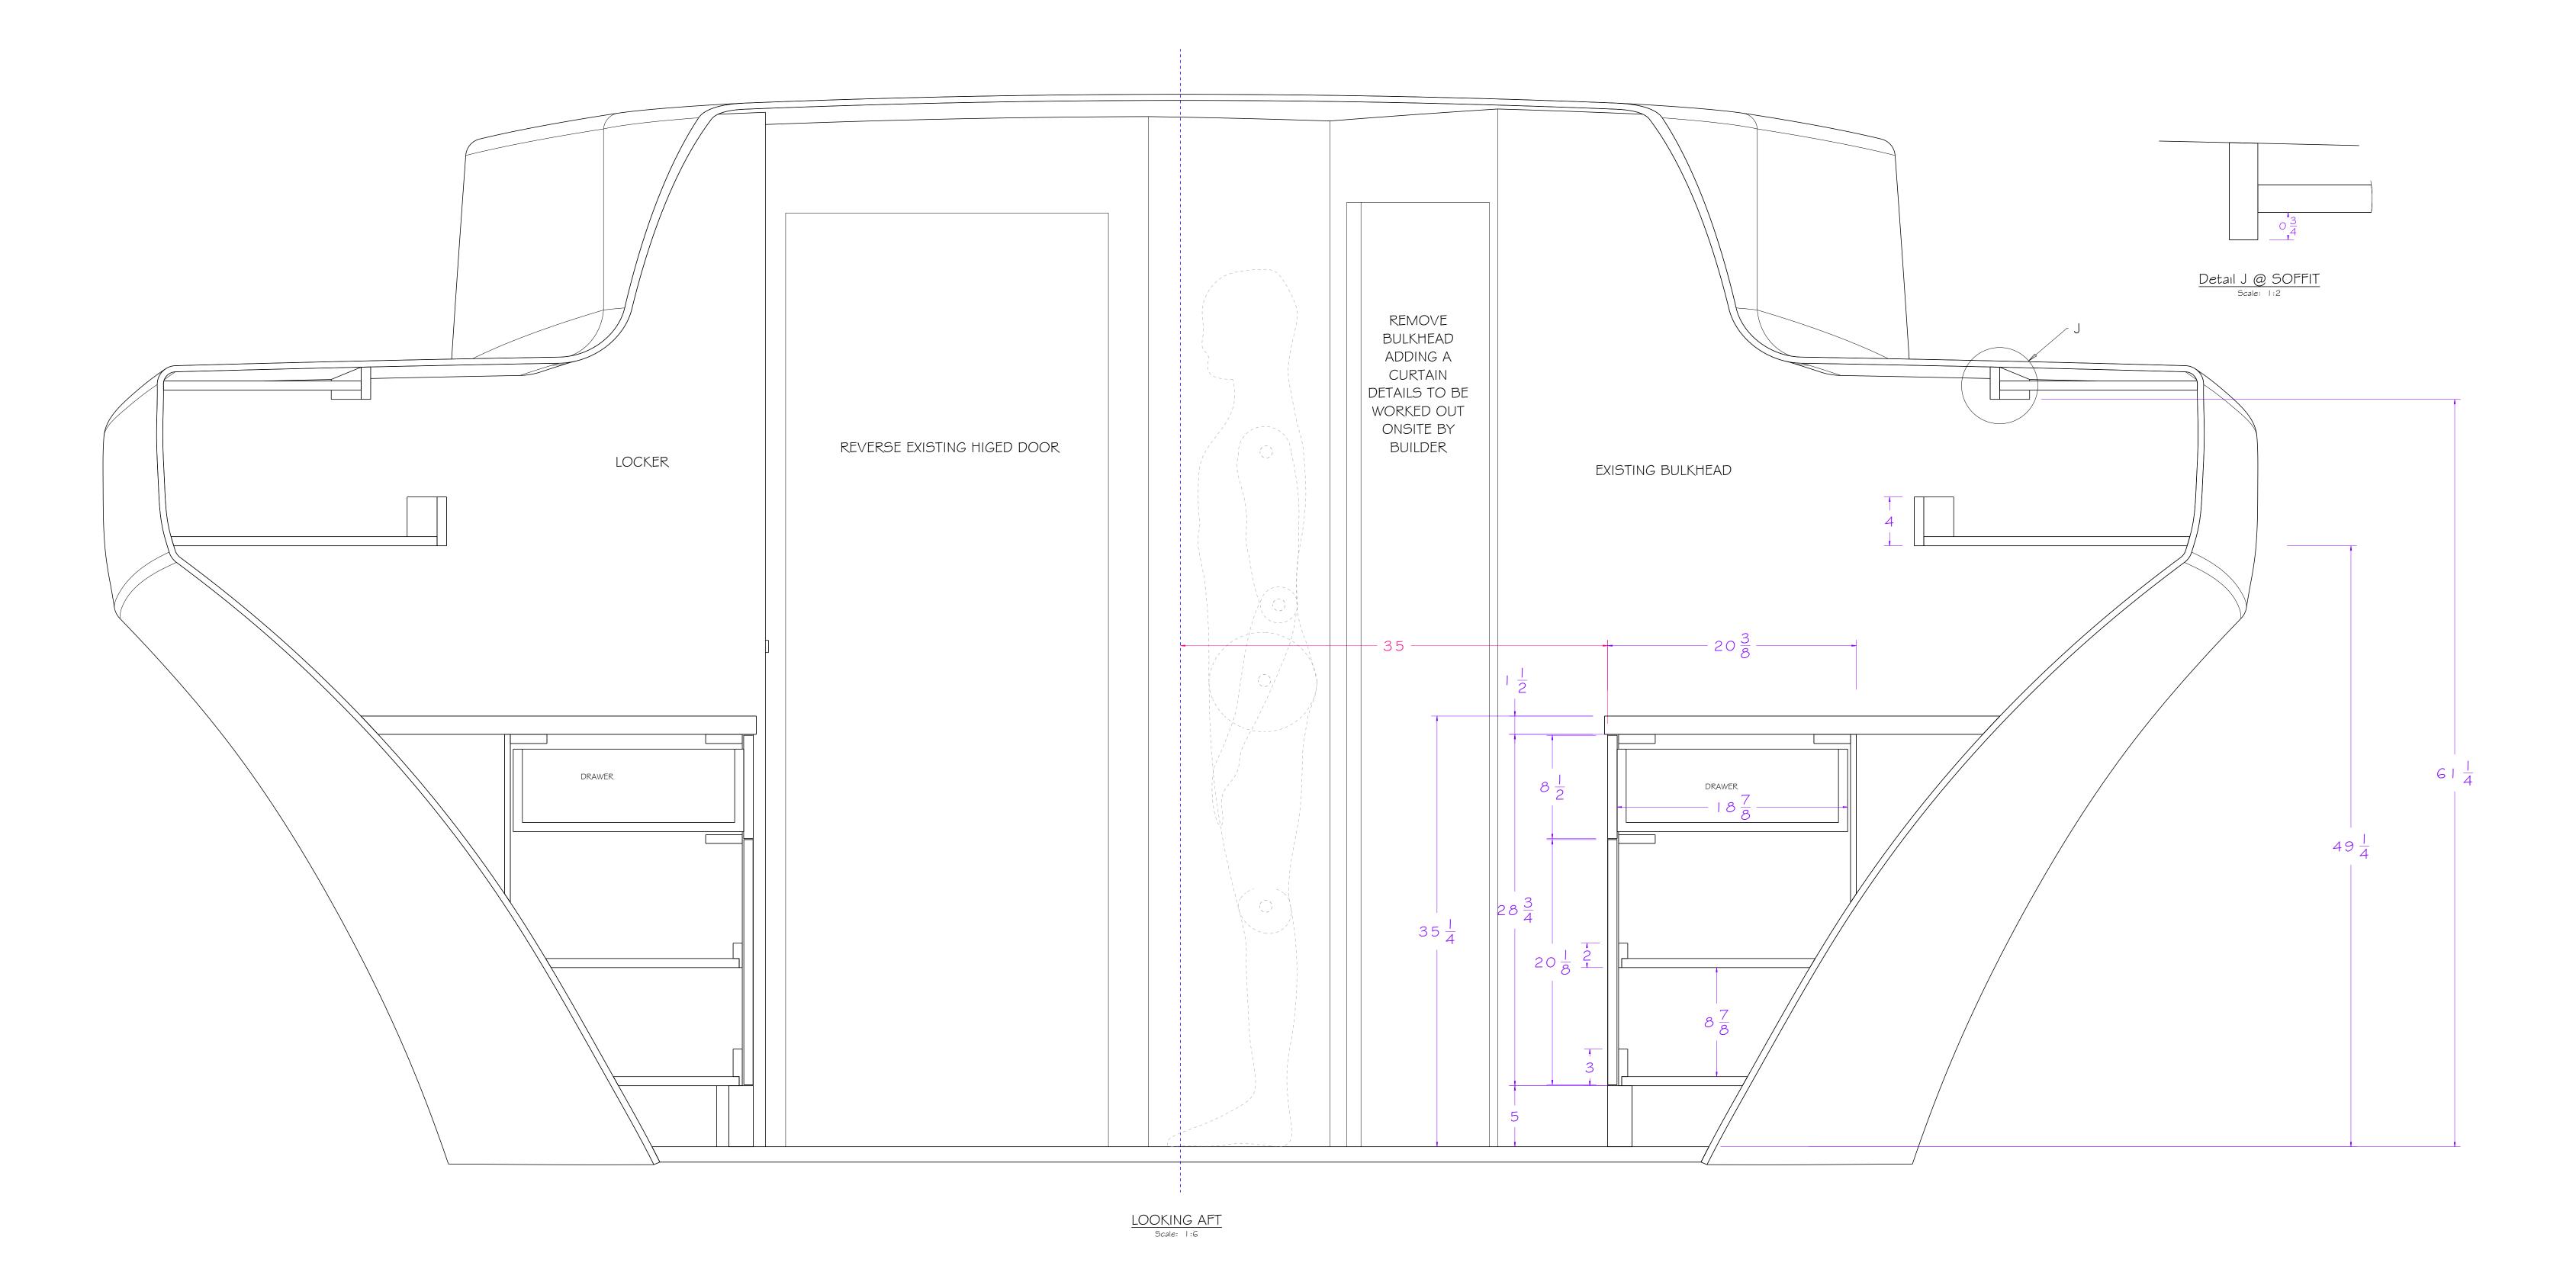

## NOTES

- ALL MEASURMENTS TO BE CONFIRMED BY BUILDER ONSITE
- ALL FINISHES AND MATERIALS BY OWNER/BUILDER
- THIS DRAWING IS FOR SPACE PLANNING ONLY

SHELF

NO MATRESS SHOWN

NIGHT STAND

DOOR AND WALL REMOVAL DETETMINED ONSITE BY BUILDER

REVERSE DOOR SWING

/ I.5IN FILLER

> EXISTING BULKHEAD

SOFFIT /

DRAWER

EXISTING BULKHEAD

DRAWER

SHELF WITH 3IN LISTING

- ALL MEASURMENTS TO BE CONFIRMED BY BUILDER ONSITE
- ALL FINISHES AND MATERIALS BY OWNER/BUILDER
- THIS DRAWING IS FOR SPACE PLANNING ONLY

ALL MEASUREMENTS TO BE CONFIRMED ON-SITE BY BUILDER PRIOR TO ANY WORK OR ORDERING OF PARTS AND OR EQUIPMENT. THIS DRAWING IS FOR REFERENCE AND SPACE PLANNING PURPOSES ONLY