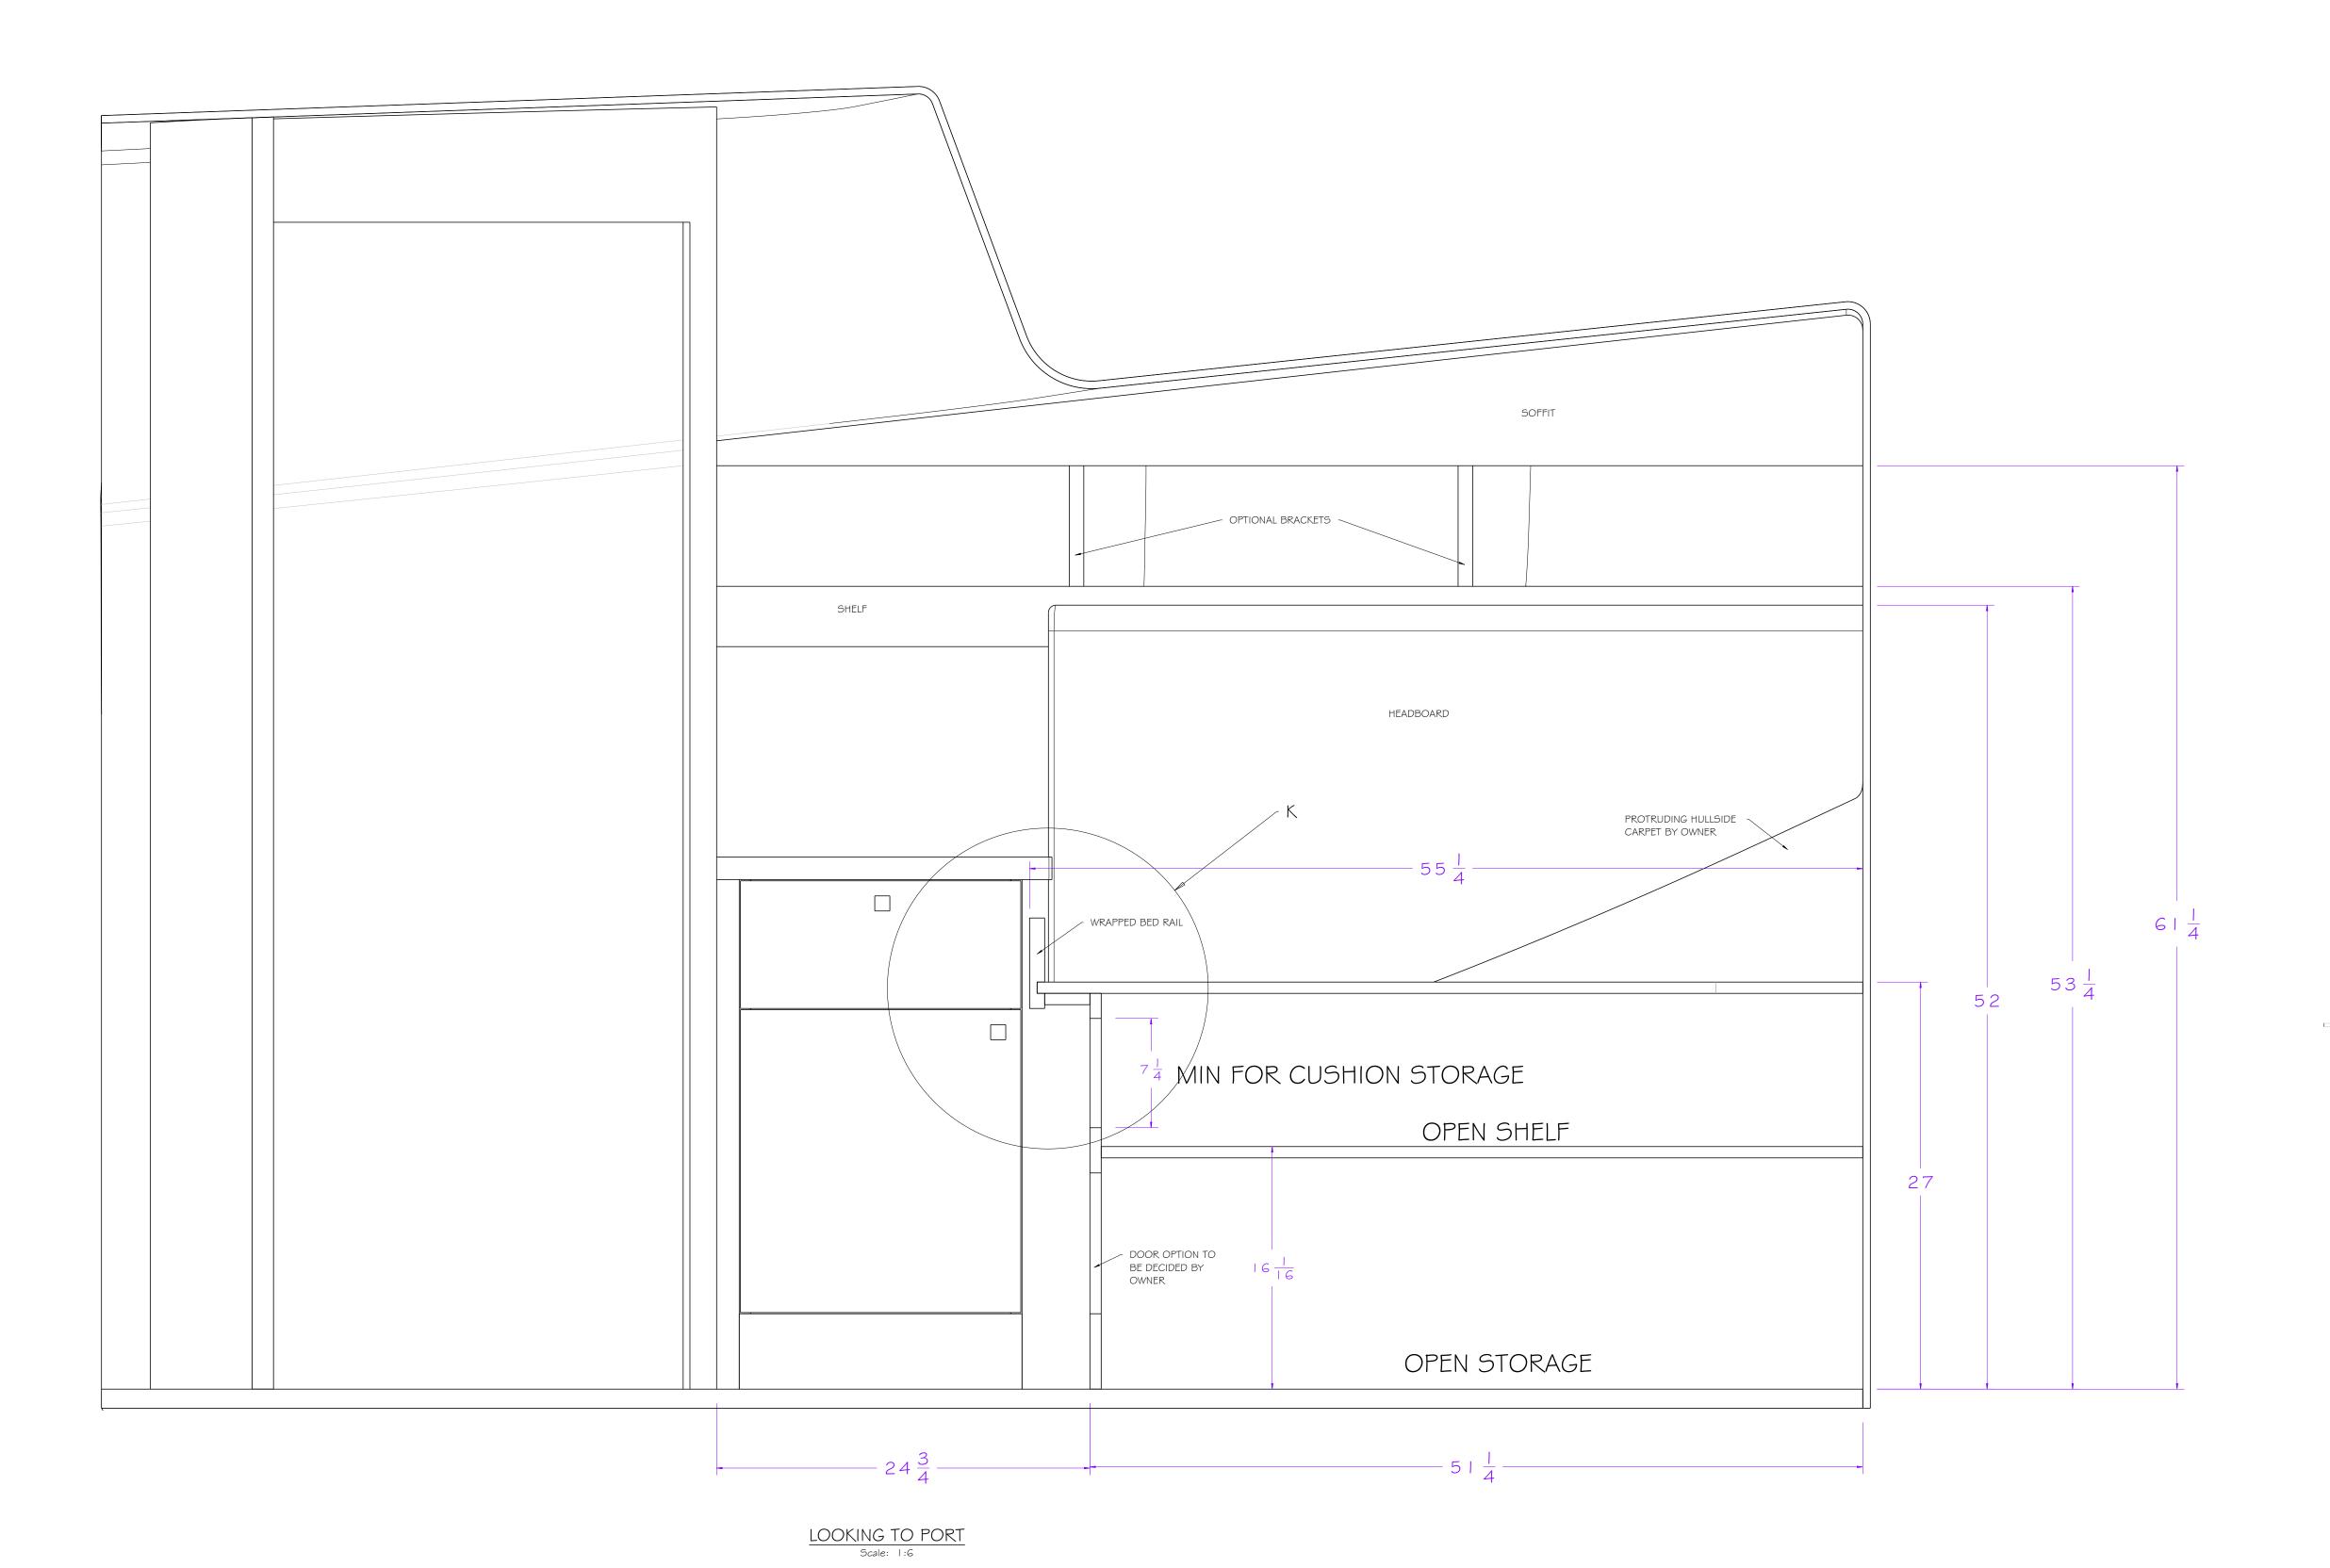

## NOTES

- ALL MEASURMENTS TO BE CONFIRMED BY BUILDER ONSITE
- ALL FINISHES AND MATERIALS BY OWNER/BUILDER
- THIS DRAWING IS FOR SPACE PLANNING ONLY

SHELF

NO MATRESS SHOWN

NIGHT STAND

DOOR AND WALL REMOVAL DETETMINED ONSITE BY BUILDER

FOOTBOARD

BED RAIL

OPTION OF HINGED DOWN DOOR

LOOKING FORWARD

Scale: 1:16

SHELF WITH 3IN LISTING

LOCKER

DRAWER

ALL MEASUREMENTS TO BE CONFIRMED ON-SITE BY BUILDER PRIOR TO ANY WORK OR ORDERING OF PARTS AND OR EQUIPMENT. THIS DRAWING IS FOR REFERENCE AND SPACE PLANNING PURPOSES ONLY