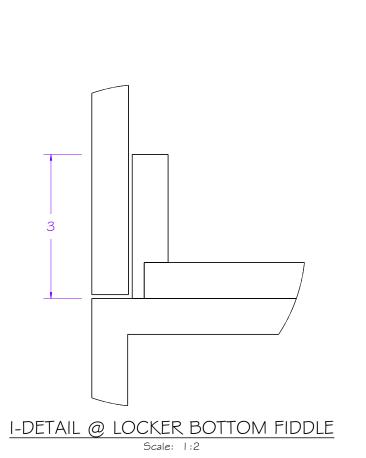

FOOTBOARD

BED RAIL

OPTION OF HINGED DOWN DOOR

LOOKING FORWARD

Scale: 1:16

SHELF WITH 3IN LISTING

LOCKER

DRAWER