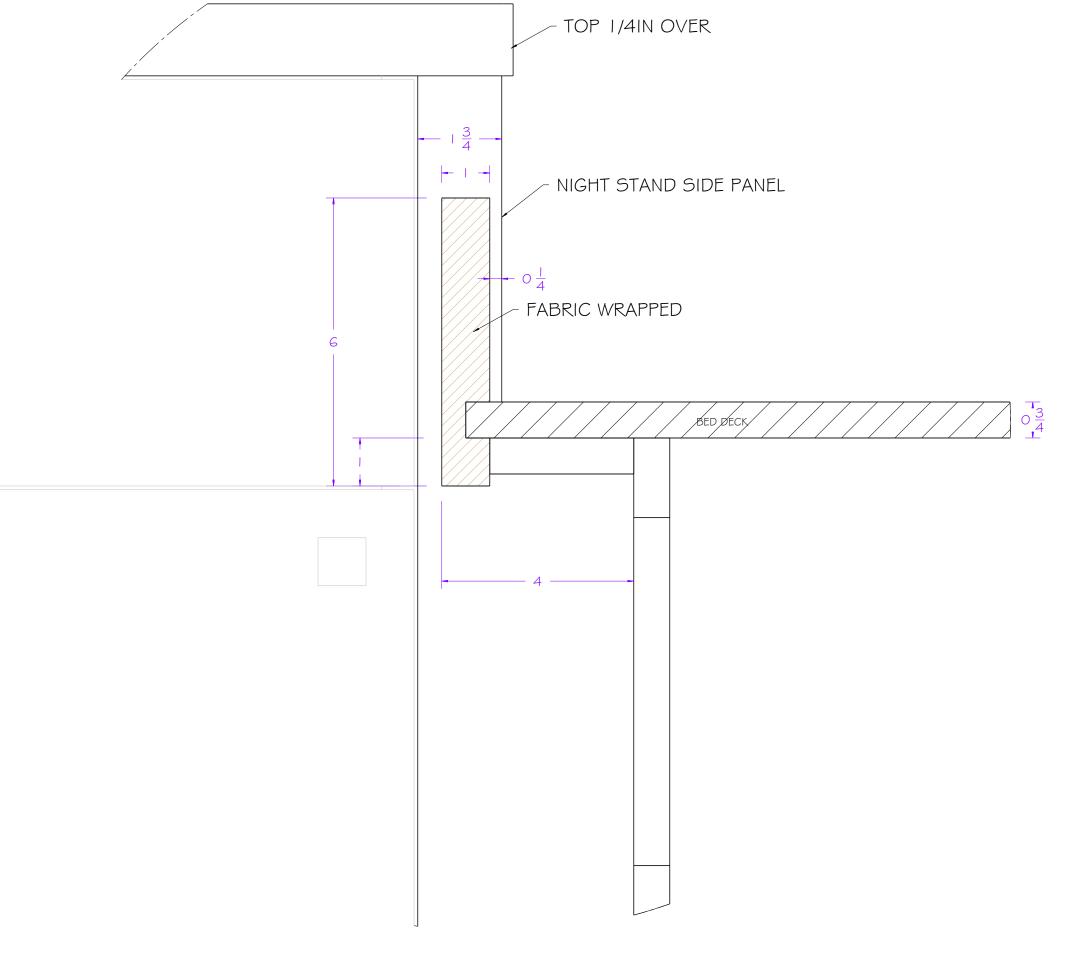

## NOTES

- ALL MEASURMENTS TO BE CONFIRMED BY BUILDER ONSITE
- ALL FINISHES AND MATERIALS BY OWNER/BUILDER
- THIS DRAWING IS FOR SPACE PLANNING ONLY

Detail K @ BED RAIL

Scale: 1:2

STATUS:
FOR CONST

SHEET# 3/3 FOR CONSTRUCT