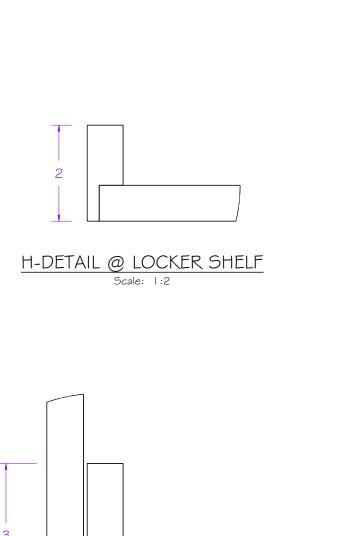

REVERSE DOOR SWING

/ I.5IN FILLER

> EXISTING BULKHEAD

SOFFIT /

DRAWER

EXISTING BULKHEAD

DRAWER

SHELF WITH 3IN LISTING